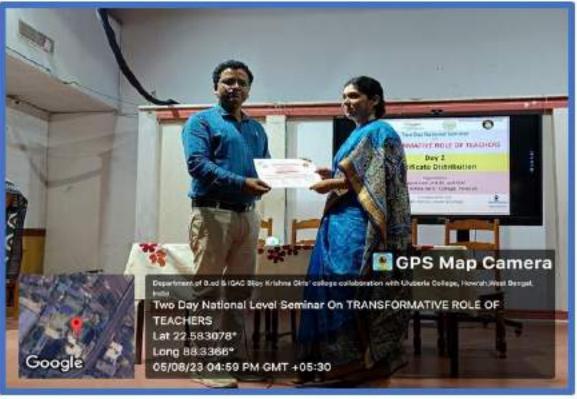

The Two Day National Seminar ended with the Valedictory sessions where certificates were distributed to all the paper presenters. Shri Ananta Halder Assistant Professor Department of B.Ed., Bijoy Krishna Girls' College, Howrah and convener of the seminar expressed his heartfelt gratitude to all the members of the organising committee, the participants, presenters, the students of the B.Ed. department of the college and to all others who were associated with the seminar to make the seminar a grand success. The Two Day National Seminar then ended with a photography session of all the participants and organisers present in the auditorium.