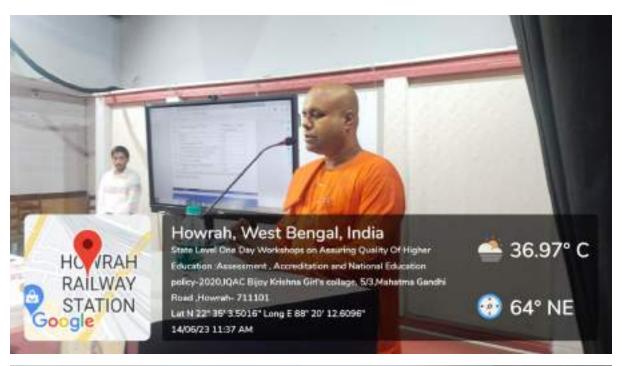

### Day- 2:

In the first session of the second day Dr.Abhijit Guha , Associate Professor, Ramkrishna Mission Shikshanmandir , Belur delivered his speech on 'Preparation of questionnaire in Research'. Dr.Guha in his speech highlighted on how preparation of question paper is related to the Transformative Role of Teachers . He also discussed that how this area is relevant for the development of teachers.

Next speaker of the day was Dr.Debyendu Bhattacharya, Professor, Department of Education, University of Kalyani. Dr.Bhattacharyya spoke on 'Transformative role of Qualitative Research in Higher Education" where he discussed about the transformative role of the basic approaches in qualitative analysis and its benefits.

The last speaker of the day was Dr. Ajit Mondal, Assistant Professor, Department of Education , West Bengal State University. Dr. Mondal delivered his speech on the 'Emerging role of Teachers in the light of NEP 2020'. Dr. Mondal focussed on the salient features of NEP 2020 and highlighted on the drawbacks of the policy like teacher education and teacher recruitment and suggested possible ways to overcome the problem.