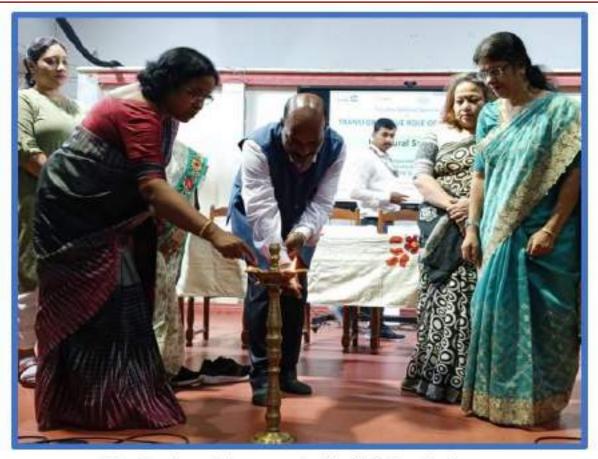

### Day -1:

The Two Day National Seminar was inaugurated by paying homage to Shri Bijoy Krishna Bhattacharyya the founder principal of the college and by lighting the lamp by the keynote speaker and all the delegates present on the dais. Next a welcome song was presented by the B.Ed. students of the Bijoy Krishna Girls' College . This was led by felicitation of all the delegates by the host colleges. Dr Shelley Bhattacharyya madam Teacher in Charge of the college then welcomed all the delegates and each and every one present in the auditorium on behalf of the Chief Patron of the National Seminar Dr.Ruma Bhattacharyya, Principal Bijoy Krishna Girls' College ,Howrah .