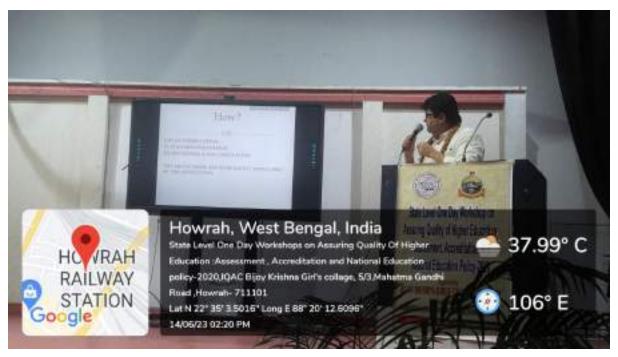

The last speaker of the day was Dr. Ajit Mondal, Assistant Professor, Department of Education , West Bengal State University. Dr. Mondal delivered his speech on the 'Emerging role of Teachers in the light of NEP 2020'. Dr. Mondal focussed on the salient features of NEP 2020 and highlighted on the drawbacks of the policy like teacher education and teacher recruitment and suggested possible ways to overcome the problem.