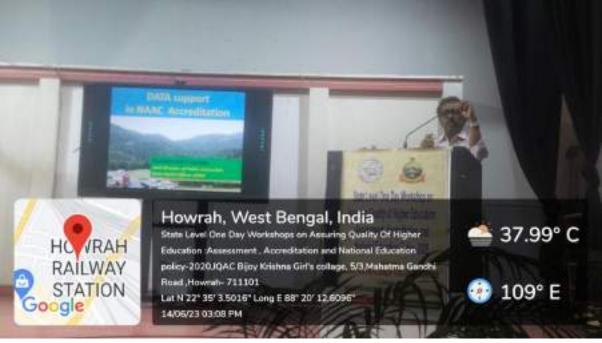

Next speaker of the day was Dr.Debyendu Bhattacharya, Professor, Department of Education, University of Kalyani. Dr.Bhattacharyya spoke on 'Transformative role of Qualitative Research in Higher Education" where he discussed about the transformative role of the basic approaches in qualitative analysis and its benefits.