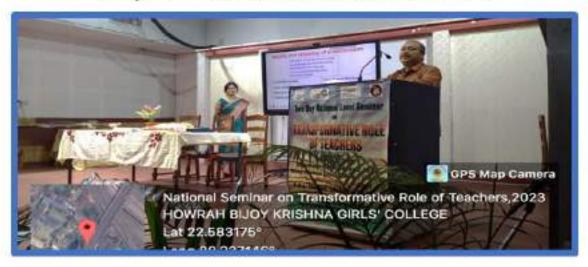

The Two Day National Seminar ended with the Valedictory sessions where certificates were distributed to all the paper presenters. Shri Ananta Halder Assistant Professor Department of B.Ed., Bijoy Krishna Girls' College, Howrah and convener of the seminar expressed his heartfelt gratitude to all the members of the organising committee, the participants, presenters, the students of the B.Ed. department of the college and to all others who were associated with the seminar to make the seminar a grand success. The Two Day National Seminar then ended with a photography session of all the participants and organisers present in the auditorium.