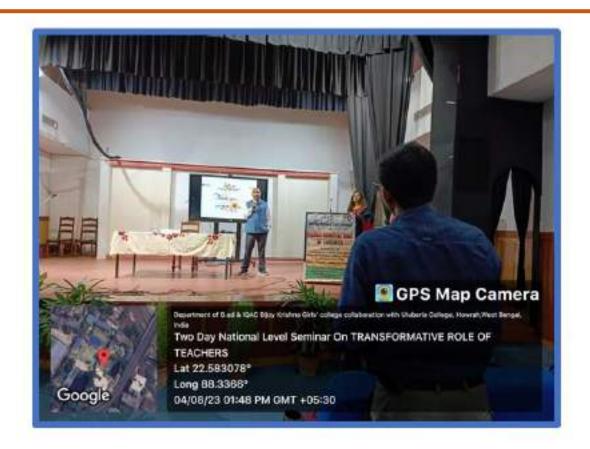

In the First Session the key note speaker Dr.Amulya Kumar Acharya ,Associate Professor, PG Department of Education, Balasore, Odisha delivered his lecture on "Future of School Education in the context of NCFSE 2023.Dr.Acharya in his speech discussed on the role of teachers towards the wholesome and holistic development of the students He spoke in detail about the guiding principles and curriculum framework of NCFSE 2023. He also discussed about the scope of trainee teachers in todays scenario.