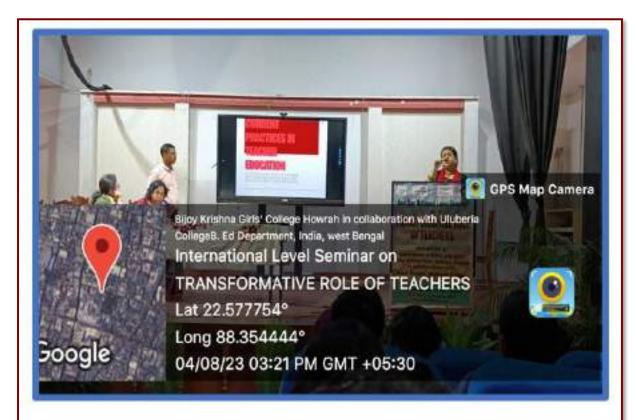

### Day -1:

The Two Day National Seminar was inaugurated by paying homage to Shri Bijoy Krishna Bhattacharyya the founder principal of the college and by lighting the lamp by the keynote speaker and all the delegates present on the dais. Next a welcome song was presented by the B.Ed. students of the Bijoy Krishna Girls' College . This was led by felicitation of all the delegates by the host colleges. Dr Shelley Bhattacharyya madam Teacher in Charge of the college then welcomed all the delegates and each and every one present in the auditorium on behalf of the Chief Patron of the National Seminar Dr.Ruma Bhattacharyya, Principal Bijoy Krishna Girls' College ,Howrah .

In the First Session the key note speaker Dr.Amulya Kumar Acharya ,Associate Professor, PG Department of Education, Balasore, Odisha delivered his lecture on "Future of School Education in the context of NCFSE 2023.Dr.Acharya in his speech discussed on the role of teachers towards the wholesome and holistic development of the students He spoke in detail about the guiding principles and curriculum framework of NCFSE 2023. He also discussed about the scope of trainee teachers in todays scenario.