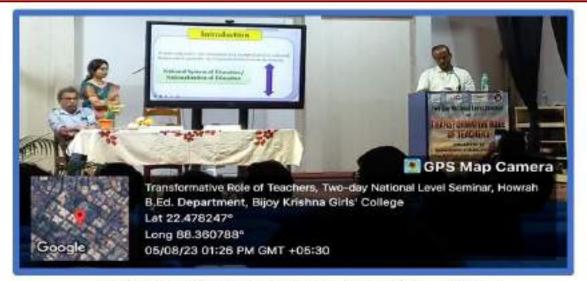

### Day -1:

The Two Day National Seminar was inaugurated by paying homage to Shri Bijoy Krishna Bhattacharyya the founder principal of the college and by lighting the lamp by the keynote speaker and all the delegates present on the dais. Next a welcome song was presented by the B.Ed. students of the Bijoy Krishna Girls' College . This was led by felicitation of all the delegates by the host colleges. Dr Shelley Bhattacharyya madam Teacher in Charge of the college then welcomed all the delegates and each and every one present in the auditorium on behalf of the Chief Patron of the National Seminar Dr.Ruma Bhattacharyya, Principal Bijoy Krishna Girls' College ,Howrah .