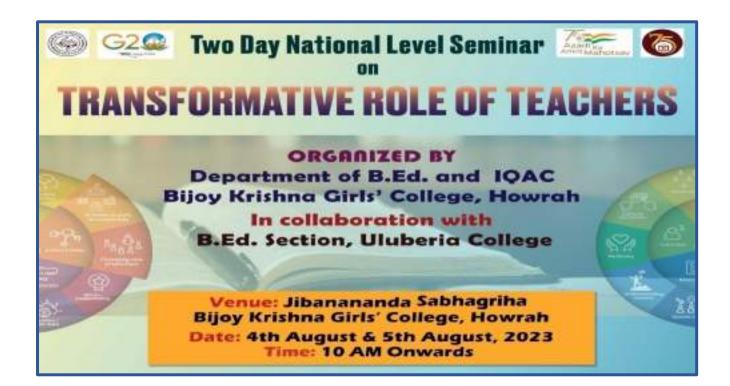

# Two Day National Level Seminar on Transformative Role of Teachers

**Date:** 04.08.2023 and 05.08.2023

Mode: Offline

Organisers: IQAC and B.Ed. Department, Bijoy Krishna Girls' College, Howrah in

collaboration with B.Ed. Section, Uluberia College

### **Banner**

# **Programme Schedule**

Transformative Role of Teachers

Organized by Department of B.Ed. & IQAC, Bijoy Krishna Girls' College, Howrah
In collaboration with
B.Ed. Section, Uluberia College

Date: 4th & 5th August, 2023

Venue: Jibanananda Sabhagriha, Bijoy Krishna Girls' College, Howrsh