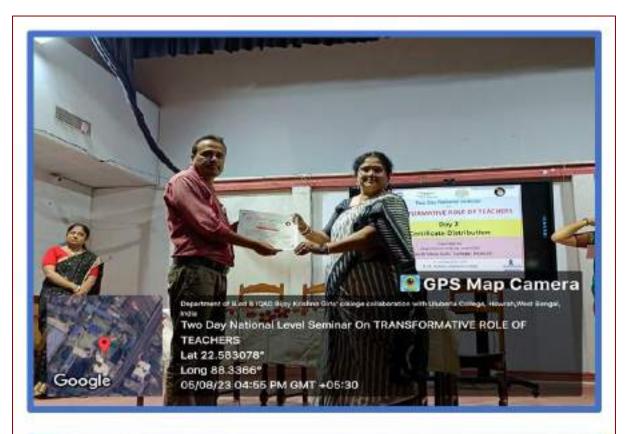

The Two Day National Seminar ended with the Valedictory sessions where certificates were distributed to all the paper presenters. Shri Ananta Halder Assistant Professor Department of B.Ed., Bijoy Krishna Girls' College, Howrah and convener of the seminar expressed his heartfelt gratitude to all the members of the organising committee, the participants, presenters, the students of the B.Ed. department of the college and to all others who were associated with the seminar to make the seminar a grand success. The Two Day National Seminar then ended with a photography session of all the participants and organisers present in the auditorium.