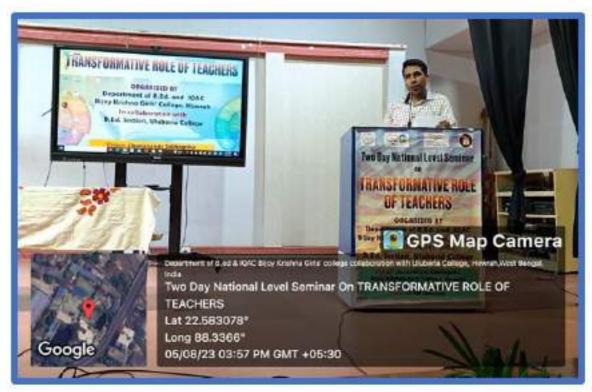

### Day- 2:

In the first session of the second day Dr.Abhijit Guha , Associate Professor, Ramkrishna Mission Shikshanmandir , Belur delivered his speech on 'Preparation of questionnaire in Research'. Dr.Guha in his speech highlighted on how preparation of question paper is related to the Transformative Role of Teachers . He also discussed that how this area is relevant for the development of teachers.

Next speaker of the day was Dr.Debyendu Bhattacharya, Professor, Department of Education, University of Kalyani. Dr.Bhattacharyya spoke on 'Transformative role of Qualitative Research in Higher Education" where he discussed about the transformative role of the basic approaches in qualitative analysis and its benefits.

The last speaker of the day was Dr. Ajit Mondal, Assistant Professor, Department of Education , West Bengal State University. Dr. Mondal delivered his speech on the 'Emerging role of Teachers in the light of NEP 2020'. Dr. Mondal focussed on the salient features of NEP 2020 and highlighted on the drawbacks of the policy like teacher education and teacher recruitment and suggested possible ways to overcome the problem.