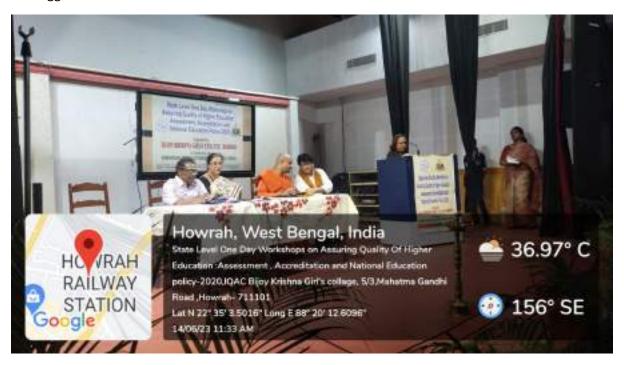

### Day -1:

The Two Day National Seminar was inaugurated by paying homage to Shri Bijoy Krishna Bhattacharyya the founder principal of the college and by lighting the lamp by the keynote speaker and all the delegates present on the dais. Next a welcome song was presented by the B.Ed. students of the Bijoy Krishna Girls' College . This was led by felicitation of all the delegates by the host colleges. Dr Shelley Bhattacharyya madam Teacher in Charge of the college then welcomed all the delegates and each and every one present in the auditorium on behalf of the Chief Patron of the National Seminar Dr.Ruma Bhattacharyya, Principal Bijoy Krishna Girls' College ,Howrah .

In the First Session the key note speaker Dr.Amulya Kumar Acharya ,Associate Professor, PG Department of Education, Balasore, Odisha delivered his lecture on "Future of School Education in the context of NCFSE 2023.Dr.Acharya in his speech discussed on the role of teachers towards the wholesome and holistic development of the students He spoke in detail about the guiding principles and curriculum framework of NCFSE 2023. He also discussed about the scope of trainee teachers in todays scenario.