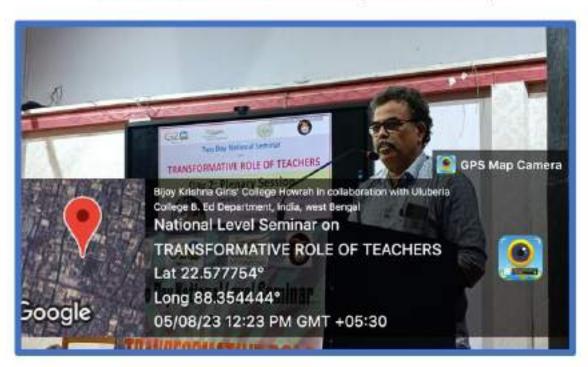

In the First Session the key note speaker Dr.Amulya Kumar Acharya ,Associate Professor, PG Department of Education, Balasore, Odisha delivered his lecture on "Future of School Education in the context of NCFSE 2023.Dr.Acharya in his speech discussed on the role of teachers towards the wholesome and holistic development of the students He spoke in detail about the guiding principles and curriculum framework of NCFSE 2023. He also discussed about the scope of trainee teachers in todays scenario.