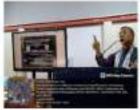

### Day- 2:

In the first session of the second day Dr.Abhijit Guha , Associate Professor, Ramkrishna Mission Shikshanmandir , Belur delivered his speech on 'Preparation of questionnaire in Research'. Dr.Guha in his speech highlighted on how preparation of question paper is related to the Transformative Role of Teachers . He also discussed that how this area is relevant for the development of teachers.