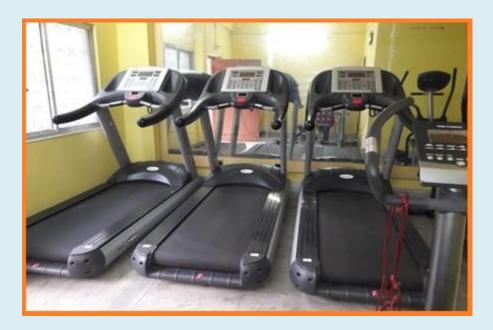

| Open space for Additional Accommodation                                | Yes                                   |
| 20         | Parking space                                                          | Yes                                   |

### **Other Facilities**

- ▶ Playground is available within the campus of the college.
- > Fire safety measures are provided in all the parts of the building.
- ➢ Hostel for female students is available.
- ➤ The institution campus, building, furniture and other infrastructures are barriers free.
- ➤ Water purifier for students
- $\succ$  Cheap store for students

# **Multipurpose Hall**





# Auditorium





### Classroom

-



# Library-cum-Reading Room





### **ICT Resource Centre**





# **Resource Centre Health & Physical Education**





# **Principal's Office**

-





### Visitors' Room



### **Staff Room**





### Administrative Room(Office)





### Canteen

### **Fire Extinguisher**



#### **Water Purifier**

### **Parking Space**





### **Geography Lab**



### **Physical Science Laboratory**





### Life Science Laboratory





## **Open Space**





### **Multipurpose Playground**